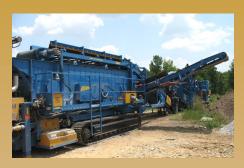

# SCREENKING TRACK-MOUNTED SCREENING SYSTEM

## Customize your set-up to meet your needs! Choose a Screen. We will do the rest!

- Choice of screens (incline or horizontal)
   5×14 6×20
- DIESEL POWER
- EASY TRANSPORT & RAPID SET-UP
- SCREEN LOWERS FOR TRANSPORT
- DISCHARGE CHUTES
- UP TO 250 TPH (TPH MAY VARY DEPENDING ON MATERIAL & CONDITIONS)
- RADIO REMOTE CONTROL
- APPROXIMATELY 100 HP DIESEL POWERED SYSTEM
- OVERSIZED HYDRAULIC RESERVOIR TANK
- FEED CONVEYOR
- Under screen Front Discharge Conveyor
- Two (2) Folding, Side Discharge Conveyors
- DESIGNED TO BE FEED BY A CRUSHKING MOBILE
  CRUSHING PLANT