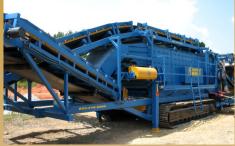

# SCREENKING TRACK-MOUNTED SCREENING SYSTEM

## Customize your set-up to meet your needs! Choose a Screen. We will do the rest!

- Choice of screens (incline or horizontal)
   5×14 6×20
- DIESEL POWER
- EASY TRANSPORT & RAPID SET-UP
- SCREEN LOWERS FOR TRANSPORT
- DISCHARGE CHUTES
- UP TO 250 TPH (TPH MAY VARY DEPENDING ON MATERIAL & CONDITIONS)
- RADIO REMOTE CONTROL
- APPROXIMATELY 100 HP DIESEL POWERED SYSTEM
- OVERSIZED HYDRAULIC RESERVOIR TANK
- FEED CONVEYOR
- Under screen Front Discharge Conveyor
- Two (2) Folding, Side Discharge Conveyors
- DESIGNED TO BE FEED BY A CRUSHKING MOBILE
  CRUSHING PLANT