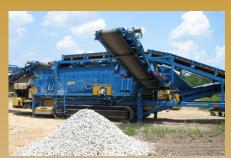

# SCREENKING TRACK-MOUNTED SCREENING SYSTEM

## Customize your set-up to meet your needs! Choose a Screen. We will do the rest!

- Choice of screens (incline or horizontal)
   5×14 6×20
- DIESEL POWER
- EASY TRANSPORT & RAPID SET-UP
- SCREEN LOWERS FOR TRANSPORT
- DISCHARGE CHUTES
- UP TO 250 TPH (TPH MAY VARY DEPENDING ON MATERIAL & CONDITIONS)
- RADIO REMOTE CONTROL
- APPROXIMATELY 100 HP DIESEL POWERED SYSTEM
- OVERSIZED HYDRAULIC RESERVOIR TANK
- FEED CONVEYOR
- Under screen Front Discharge Conveyor
- Two (2) Folding, Side Discharge Conveyors
- DESIGNED TO BE FEED BY A CRUSHKING MOBILE
  CRUSHING PLANT