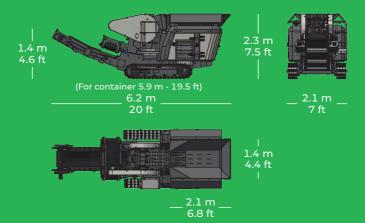

600 mm x 400 mm (23" x 16")

Up to 50 tph 55 US tph

20 mm to 80 mm 3/4" to 3-1/4"

Stage V 41 kW
55 Hp Diesel
Tier 4F 41 kW

55 Hp Diesel

Stage 3A 41 kW 55 Hp Diesel

8.800 kg 19.400lb

**KOMPLETAMERICA.COM** 